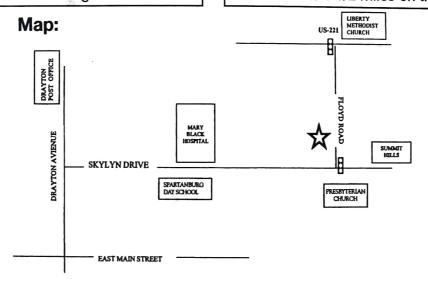

### **How To Find Us**

### From Mary Black Hospital:

Once on Skylyn Drive, Mary Black Hospital should be on your left. At the first traffic light after the hospital, make a left. This is Floyd Road. Our office is 1/4 mile on the left.

### From Gaffney, Gastonia, Charlotte:

Merge onto I-85 South.

Take the US-221 exit, Exit #78

Turn left onto US-221/Chesnee Hwy.

Go approximately 1 1/2 miles

At the light at Liberty Methodist Church,

Turn left onto Floyd Road

Our office is 1 1/2 miles on the right.

### From Greenville:

Merge onto I-85 North

Take the US-221 exit, Exit #78

Turn right onto US-221/Chesnee Hwy.

Go approximately 1 1/2 miles

At the light at Liberty Methodist Church,

Turn left onto Floyd Road

#### From I-26 East:

Take I-26 East to I-85 North

Merge onto I-85 North via Exit #18B toward Charlotte.

Take the US-221 exit, Exit #78

Turn right onto US-221/Chesnee Hwy.

Go approximately 1 1/2 miles

At the light at Liberty Methodist Church,

Turn left onto Floyd Road

Our office is 1 1/2 miles on the right.

### From I-26 West:

Take I-26 West to I-85 North

Merge onto I-85 North via Exit #18B toward

Charlotte.

Take the US-221 exit, Exit #78

Turn right onto US-221/Chesnee Hwy.

Go approximately 1 1/2 miles

At the light at Liberty Methodist Church,

Turn left onto Floyd Road

Our office is 1 1/2 miles on the right.

TRAFFIC LIGHT

DeVore Dermatology, P.A. • 490 Floyd Road • Spartanburg • 864-596-7546